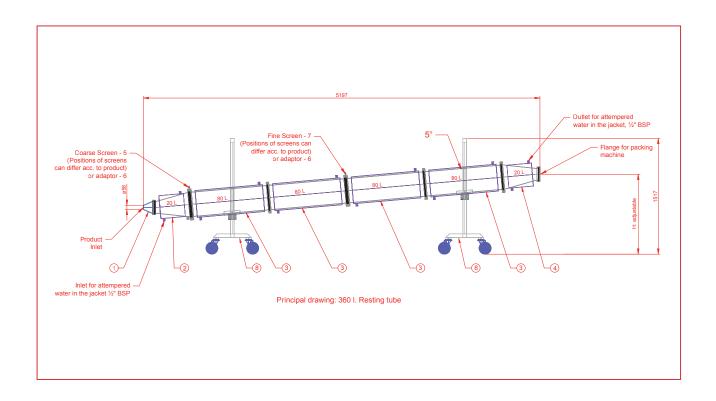

| FHS RESTING TUBE                     | Volume/section | Size (Dia. mm*) | Volume of inlet (L) | Volume of outlet (L) | Outlet flange (Dia. rmm) |
|--------------------------------------|----------------|-----------------|---------------------|----------------------|--------------------------|
| Table margarine                      | 20             | 150             | 0,5                 | 0,5                  | 150                      |
| Table margarine                      | 30             | 150             | 0,5                 | 0,5                  | 150                      |
| Table margarine                      | 50             | 150             | 0,5                 | 0,5                  | 150                      |
| Table margarine                      | 50             | 200             | 4                   | 4                    | 200                      |
| Puff pastry and industrial margarine | 80             | 300             | 20                  | 20                   | 300/150                  |
| Puff pastry and industrial margarine | 160            | 450             | 86                  | 185/20               | 450/300/150              |

<sup>\*</sup>The choice of diameter depends on the capacity of the margarine line

The FH SCANDINOX resting tube is delivered with strainers, standard inlet cone and is mounted on a stainless steel frame