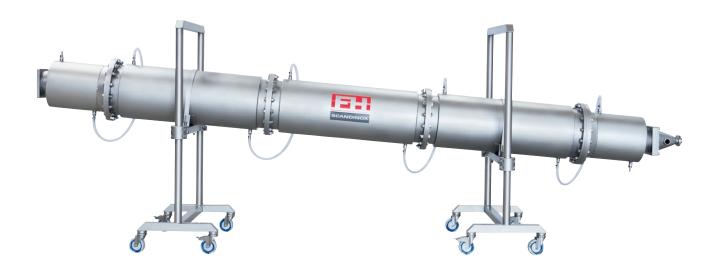

### **DESCRIPTION**

The FH SCANDINOX resting tube is mandatory for consistency and high product performance for packed products, especially table, cake and puff pastry margarine.

The resting phase is important to your production cycle because this is where final crystallisation of the product occurs. Without a proper final crystallisation, the performance with crystal structure and product texture unfortunately can be complicated. We have the perfect solution in the resting phase as the FH SCANDINOX resting tube gives the product sufficient time to form and settle for high quality product performance. We manufacture equipment of high quality materials so that our customers' achieve better and more consistent results in processing. Our resting tube is equipped with a heating jacket to prevent the product from sticking. The individual sections are flanged together as one assembly, allowing mounting of internal sieving mechanism for uniform consistency. All these attributes help to ensure a constant steady flow rate necessary for a superior end product.

## **OPTIONAL ACCESSORIES**

- Stainless steel mobile frame
- · Hot water attemperating unit
- · Automatic return valve
- CIP valve system
- Connection flange to the packing machine

Kærhusvej 4 | Hoven | DK-6880 Tarm | Tel. +45 75 34 34 34 | www.fhscandinox.com